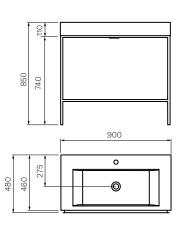

900 PURE FRAME FLOOR CABINET WITH CARRARA MARBLE TOP 1 TAPHOLE / 1 DRAWER

85512.BK

1200 PURE FRAME FLOOR CABINET WITH CARRARA MARBLE TOP 1 TAPHOLE / 2 DRAWER

85511.BK

PURE FRAME FLOOR CABINET
WITH CARRARA MARBLE TOP
1 TAPHOLE / 1 DRAWER / 1 DOOR
85510.BK