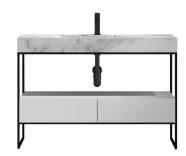

## PARISI | PURE FRAME

A STUNNING CENTRE-PIECE FOR YOUR BATHROOM, THE PURE FRAME CABINET HAS A SOLID MARBLE WASH BASIN WHICH IS PERFECTLY COMPLEMENTED BY THE BLACK INDUSTRIAL STYLE METAL FRAME AND WHITE MULTI-WOOD PREMIUM JOINERY CABINET.

900 PURE FRAME FLOOR CABINET WITH CARRARA MARBLE TOP 1 TAPHOLE / 1 DRAWER

85512.BK

1200 PURE FRAME FLOOR CABINET WITH CARRARA MARBLE TOP 1 TAPHOLE / 2 DRAWER

85511.BK

PURE FRAME FLOOR CABINET
WITH CARRARA MARBLE TOP
1 TAPHOLE / 1 DRAWER / 1 DOOR
85510.BK