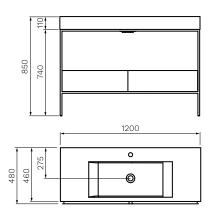

900 PURE FRAME FLOOR CABINET WITH CARRARA MARBLE TOP 1 TAPHOLE / 1 DRAWER

85512.BK

1200 PURE FRAME FLOOR CABINET WITH CARRARA MARBLE TOP 1 TAPHOLE / 2 DRAWER

85511.BK

PURE FRAME FLOOR CABINET
WITH CARRARA MARBLE TOP
1 TAPHOLE / 1 DRAWER / 1 DOOR
85510.BK