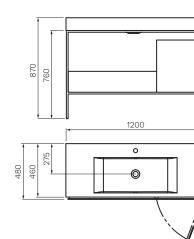

900 PURE FRAME FLOOR CABINET WITH CARRARA MARBLE TOP 1 TAPHOLE / 1 DRAWER

85512.BK

1200 PURE FRAME FLOOR CABINET WITH CARRARA MARBLE TOP 1 TAPHOLE / 2 DRAWER

85511.BK

PURE FRAME FLOOR CABINET
WITH CARRARA MARBLE TOP
1 TAPHOLE / 1 DRAWER / 1 DOOR
85510.BK