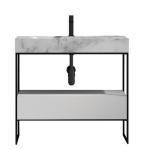

## PARISI | PURE FRAME

A STUNNING CENTRE-PIECE FOR YOUR BATHROOM, THE PURE FRAME CABINET HAS A SOLID MARBLE WASH BASIN WHICH IS PERFECTLY COMPLEMENTED BY THE BLACK INDUSTRIAL STYLE METAL FRAME AND WHITE MULTI-WOOD PREMIUM JOINERY CABINET.

900 PURE FRAME FLOOR CABINET WITH CARRARA MARBLE TOP 1 TAPHOLE / 1 DRAWER

85512.BK

1200 PURE FRAME FLOOR CABINET WITH CARRARA MARBLE TOP 1 TAPHOLE / 2 DRAWER

85511.BK

PURE FRAME FLOOR CABINET
WITH CARRARA MARBLE TOP
1 TAPHOLE / 1 DRAWER / 1 DOOR
85510.BK