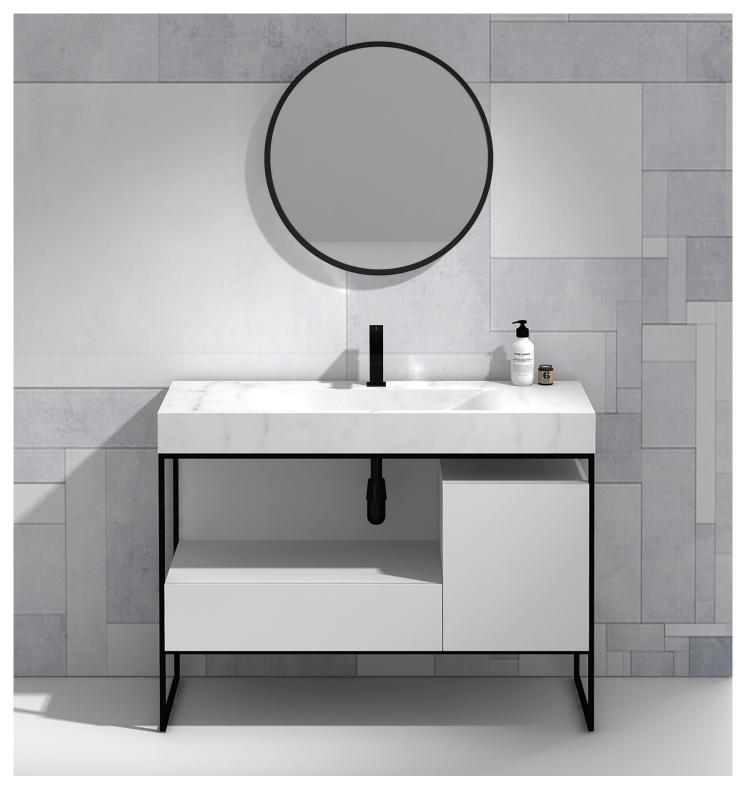

## PARISI | PURE FRAME

A STUNNING CENTRE-PIECE FOR YOUR BATHROOM, THE PURE FRAME CABINET HAS A SOLID MARBLE WASH BASIN WHICH IS PERFECTLY COMPLEMENTED BY THE BLACK INDUSTRIAL STYLE METAL FRAME AND WHITE MULTI-WOOD PREMIUM JOINERY CABINET.

900 PURE FRAME FLOOR CABINET WITH CARRARA MARBLE TOP 1 TAPHOLE / 1 DRAWER

85512.BK

1200 PURE FRAME FLOOR CABINET WITH CARRARA MARBLE TOP 1 TAPHOLE / 2 DRAWER

85511.BK

PURE FRAME FLOOR CABINET
WITH CARRARA MARBLE TOP
1 TAPHOLE / 1 DRAWER / 1 DOOR
85510.BK