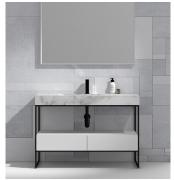

## PARISI | PURE FRAME

A STUNNING CENTRE-PIECE FOR YOUR BATHROOM, THE PURE FRAME CABINET HAS A SOLID MARBLE WASH BASIN WHICH IS PERFECTLY COMPLEMENTED BY THE BLACK INDUSTRIAL STYLE METAL FRAME AND WHITE MULTI-WOOD PREMIUM JOINERY CABINET.

900 PURE FRAME FLOOR CABINET WITH CARRARA MARBLE TOP 1 TAPHOLE / 1 DRAWER

85512.BK

1200 PURE FRAME FLOOR CABINET WITH CARRARA MARBLE TOP 1 TAPHOLE / 2 DRAWER

85511.BK

PURE FRAME FLOOR CABINET
WITH CARRARA MARBLE TOP
1 TAPHOLE / 1 DRAWER / 1 DOOR
85510.BK