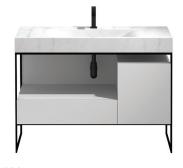

## PARISI | PURE FRAME

A STUNNING CENTRE-PIECE FOR YOUR BATHROOM, THE PURE FRAME CABINET HAS A SOLID MARBLE WASH BASIN WHICH IS PERFECTLY COMPLEMENTED BY THE BLACK INDUSTRIAL STYLE METAL FRAME AND WHITE MULTI-WOOD PREMIUM JOINERY CABINET.

900 PURE FRAME FLOOR CABINET WITH CARRARA MARBLE TOP 1 TAPHOLE / 1 DRAWER

85512.BK

1200 PURE FRAME FLOOR CABINET WITH CARRARA MARBLE TOP 1 TAPHOLE / 2 DRAWER

85511.BK

PURE FRAME FLOOR CABINET
WITH CARRARA MARBLE TOP
1 TAPHOLE / 1 DRAWER / 1 DOOR
85510.BK