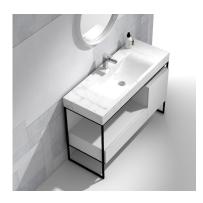

900 PURE FRAME FLOOR CABINET WITH CARRARA MARBLE TOP 1 TAPHOLE / 1 DRAWER

85512.BK

1200 PURE FRAME FLOOR CABINET WITH CARRARA MARBLE TOP 1 TAPHOLE / 2 DRAWER

85511.BK

PURE FRAME FLOOR CABINET
WITH CARRARA MARBLE TOP
1 TAPHOLE / 1 DRAWER / 1 DOOR
85510.BK